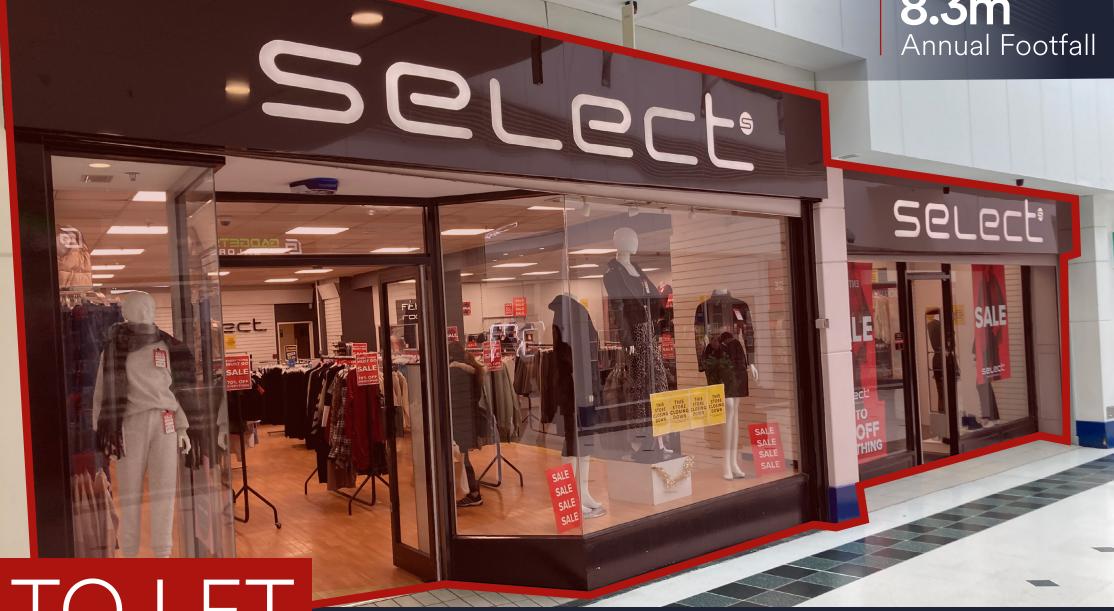

TO LET

Retail Unit

3,687 sq.ft

(343.4 sq.m)

Unit 32-33 Wulfrun Shopping Centre, Wolverhampton, WV1 3HH Anchored by

#### Description

- Situated in Wolverhampton's retail centre
- Single storey enclosed centre of approximately 200,000 sq.ft
- Anchored by Primark