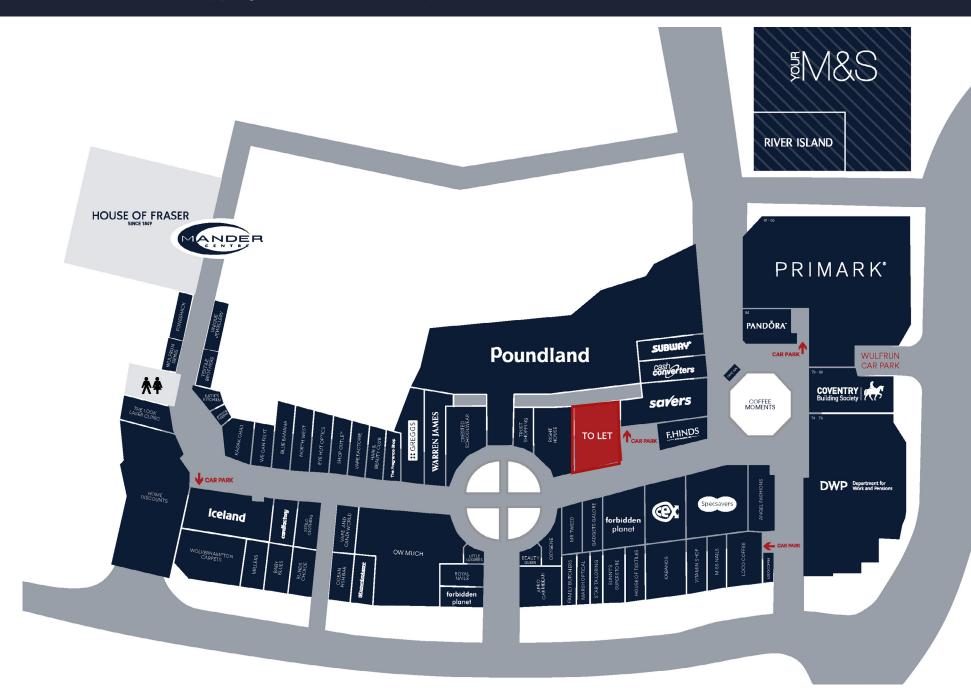

TO LET

Retail Unit

3,687 sq.ft

(343.4 sq.m)

Unit 32-33 Wulfrun Shopping Centre, Wolverhampton, WV1 3HH Anchored by

#### Description

- Situated in Wolverhampton's retail centre
- Single storey enclosed centre of approximately 200,000 sq.ft
- Anchored by Primark