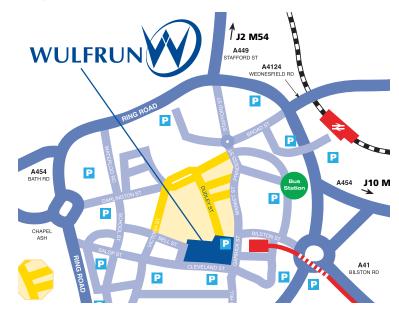

## **Parking and Transport**

- Main line rail link through Birmingham to London
- Midland Metro link directly to Birmingham City Centre
- Close to Junction 10 of the M6 & Junction 2 of the M54
- Onsite multi-storey car park with 570 spaces

#### Location - WV1 3HH

The City of Wolverhampton is situated within the north western part of the West Midlands conurbation which also includes the City of Birmingham, Walsall, Dudley and Sandwell.