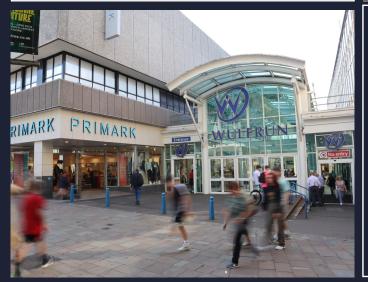

# PRIMARK®

8.3 million average yearly footfall

On site car parking available

Local to approx.

23,000

University Students

000

5/U FREE

#### Description

- Situated in Wolverhampton's retail centre
- Single storey enclosed centre of approximately 200,000 sq.ft
- Anchored by Primark